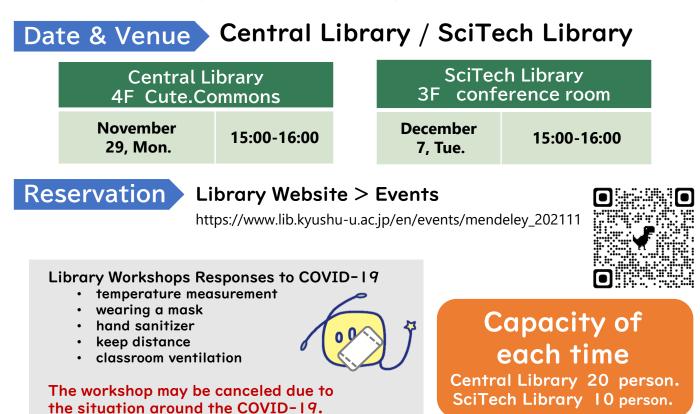

## Reference Management

Library holds a workshop for researchers to learn how to use the reference management software, Mendeley. The software will save your time on organizing research papers and formatting references.

## Target All Kyushu University Members

Contact : Learning and Research Support Section, Kyushu University Library TEL: 092-802-2483 MAIL: toesupport@jimu.kyushu-u.ac.jp