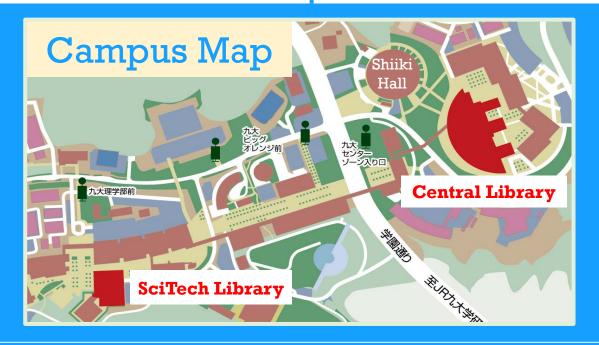

## Central Lib.

**BOARDING TIME** 

TOUR 1 10:00

TOUR 2 13:00

**GATE** 

**Central Library Entrance** 

## SciTech Lib.

**BOARDING TIME** 

TOUR 1 11:00

TOUR 2 14:00

**GATE** 

SciTech Library **Entrance** 

Contact: Learning and Research Support Section, Central Library 092-802-2483 toesupport@jimu.kyushu-u.ac.jp